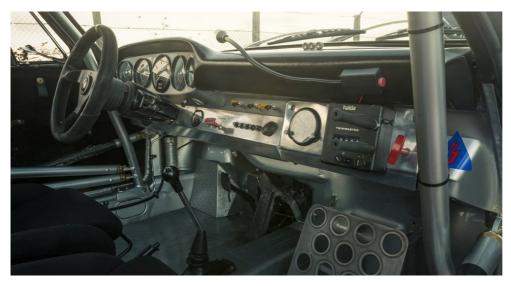

The seductive specification list for this 1965 Porsche 911 2.0 SWB would make any collector sit up and take note. It's got matching numbers, weighs just 950kg and is road-legal, making it suitable for the most important historic events, including the Tour Auto and the Le Mans Classic. The race-ready Porsche, which has previously competed in numerous rallies and even the Le Mans Classic, is now looking for a new owner. If you've got 250,000 euros kicking around, <a href="here's the car listed for sale in the Classic Driver Market">here's the car listed for sale in the Classic Driver Market</a>.